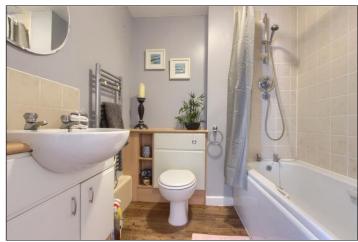

### **ACCOMMODATION**

**ENTRANCE HALL** 

KITCHEN/LIVING AREA - 5.72m x 2.92m (18'9" x 9'7")

BEDROOM - 2.8m x 2.7m (9'2" x 8'10")

STORAGE AREA

BATHROOM - 1.93m x 1.98m (6'4" x 6'6")