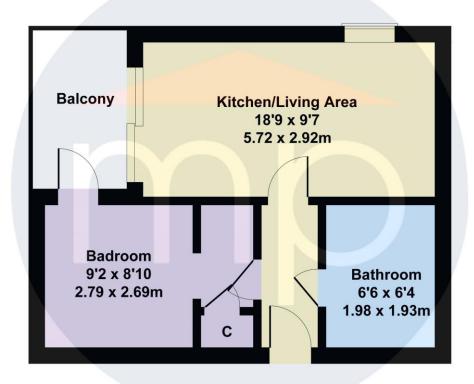

### **ACCOMMODATION**

**ENTRANCE HALL** 

KITCHEN/LIVING AREA - 5.72m x 2.92m (18'9" x 9'7")

BEDROOM - 2.8m x 2.7m (9'2" x 8'10")

STORAGE AREA

BATHROOM - 1.93m x 1.98m (6'4" x 6'6")

# **Maddren Way**

Approximate Gross Internal Area 396 sq ft - 37 sq m

Not to Scale. Produced by The Plan Portal 2023 For Illustrative Purposes Only.

The information provided about this property does not constitute or form part of an offer or contract, nor may be it be regarded as representations. All interested parties must verify accuracy and your solicitor must verify tenure and lease information, fixtures and fittings and, where the property has been recently constructed, extended or converted, that planning/building regulation consents are in place. All dimensions are approximate and quoted for guidance only, as are floor plans which are not to scale and their accuracy cannot be confirmed. Reference to appliances and/or services does not imply that they are necessarily in working order or fit for the purpose. We offer our clients an optional conveyancing service, through panel conveyancing firms, via MWU and we receive on average a referral fee of one hundred and thirty pounds, only on completion of the sale. If you do use this service, the referral fee is included within the amount that you will be quoted by our suppliers. All quotes will also provide details of referral fees payable.