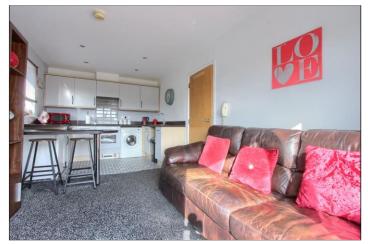

### **ACCOMMODATION**

**ENTRANCE HALL** 

KITCHEN/LIVING AREA - 5.72m x 2.92m (18'9" x 9'7")

BEDROOM - 2.8m x 2.7m (9'2" x 8'10")

STORAGE AREA

BATHROOM - 1.93m x 1.98m (6'4" x 6'6")