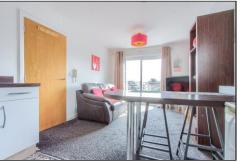

### **ACCOMMODATION**

**ENTRANCE HALL** 

KITCHEN/LIVING AREA - 5.72m x 2.92m (18'9" x 9'7")

BEDROOM - 2.8m x 2.7m (9'2" x 8'10")

STORAGE AREA

BATHROOM - 1.93m x 1.98m (6'4" x 6'6")