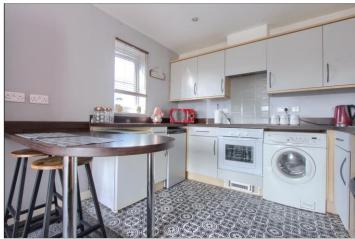

### **ACCOMMODATION**

**ENTRANCE HALL** 

KITCHEN/LIVING AREA - 5.72m x 2.92m (18'9" x 9'7")

BEDROOM - 2.8m x 2.7m (9'2" x 8'10")

STORAGE AREA

BATHROOM - 1.93m x 1.98m (6'4" x 6'6")